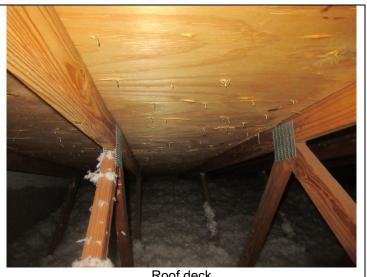

# Uniform Mitigation Verification Inspection Form only of this form and any documentation provided with the insu

| Inspection Date:                                                                                                                                                                                                                                                                                                                                                                                                        | uns form and any d                                                                                                                                                                                                                         | ocumentation prov                                                                                                                                                                                                                                       | rided with the insurance                                                                                                                                                                                      | ze poncy                                                                                                                                                                |
|-------------------------------------------------------------------------------------------------------------------------------------------------------------------------------------------------------------------------------------------------------------------------------------------------------------------------------------------------------------------------------------------------------------------------|--------------------------------------------------------------------------------------------------------------------------------------------------------------------------------------------------------------------------------------------|---------------------------------------------------------------------------------------------------------------------------------------------------------------------------------------------------------------------------------------------------------|---------------------------------------------------------------------------------------------------------------------------------------------------------------------------------------------------------------|-------------------------------------------------------------------------------------------------------------------------------------------------------------------------|
| Owner Information                                                                                                                                                                                                                                                                                                                                                                                                       |                                                                                                                                                                                                                                            |                                                                                                                                                                                                                                                         |                                                                                                                                                                                                               |                                                                                                                                                                         |
| Owner Information Owner Name:                                                                                                                                                                                                                                                                                                                                                                                           |                                                                                                                                                                                                                                            |                                                                                                                                                                                                                                                         | Contact Person:                                                                                                                                                                                               |                                                                                                                                                                         |
| Address:                                                                                                                                                                                                                                                                                                                                                                                                                |                                                                                                                                                                                                                                            |                                                                                                                                                                                                                                                         | Home Phone:                                                                                                                                                                                                   |                                                                                                                                                                         |
| City:                                                                                                                                                                                                                                                                                                                                                                                                                   | Zip:                                                                                                                                                                                                                                       |                                                                                                                                                                                                                                                         | Work Phone:                                                                                                                                                                                                   |                                                                                                                                                                         |
| County:                                                                                                                                                                                                                                                                                                                                                                                                                 | <b>F</b>                                                                                                                                                                                                                                   |                                                                                                                                                                                                                                                         | Cell Phone:                                                                                                                                                                                                   |                                                                                                                                                                         |
| Insurance Company:                                                                                                                                                                                                                                                                                                                                                                                                      |                                                                                                                                                                                                                                            |                                                                                                                                                                                                                                                         | Policy #:                                                                                                                                                                                                     |                                                                                                                                                                         |
| Year of Home:                                                                                                                                                                                                                                                                                                                                                                                                           | # of Stories:                                                                                                                                                                                                                              |                                                                                                                                                                                                                                                         | Email:                                                                                                                                                                                                        |                                                                                                                                                                         |
| NOTE: Any documentation used in val<br>accompany this form. At least one phot<br>though 7. The insurer may ask addition<br>1. <u>Building Code</u> : Was the structure bui                                                                                                                                                                                                                                              | ograph must accompa<br>nal questions regardin                                                                                                                                                                                              | nny this form to valid<br>g the mitigated featu                                                                                                                                                                                                         | ate each attribute markere(s) verified on this form                                                                                                                                                           | d in questions 3<br>1.                                                                                                                                                  |
| the HVHZ (Miami-Dade or Broward of A. Built in compliance with the Fl a date after 3/1/2002: Building Per                                                                                                                                                                                                                                                                                                               | BC: Year Built<br>rmit Application Date (N                                                                                                                                                                                                 | For homes built                                                                                                                                                                                                                                         | in 2002/2003 provide a per                                                                                                                                                                                    |                                                                                                                                                                         |
| <ul> <li>B. For the HVHZ Only: Built in comprovide a permit application with</li> <li>C. Unknown or does not meet the</li> </ul>                                                                                                                                                                                                                                                                                        | a date after 9/1/1994: B                                                                                                                                                                                                                   | uilding Permit Applica                                                                                                                                                                                                                                  |                                                                                                                                                                                                               |                                                                                                                                                                         |
| 2. <b>Roof Covering:</b> Select all roof covering OR Year of Original Installation/Replacovering identified.                                                                                                                                                                                                                                                                                                            |                                                                                                                                                                                                                                            |                                                                                                                                                                                                                                                         |                                                                                                                                                                                                               | ance for each roof                                                                                                                                                      |
| Peri 2.1 Roof Covering Type:                                                                                                                                                                                                                                                                                                                                                                                            | nit Application<br>Date                                                                                                                                                                                                                    | FBC or MDC<br>Product Approval #                                                                                                                                                                                                                        | Year of Original Installation or<br>Replacement                                                                                                                                                               | No Information<br>Provided for<br>Compliance                                                                                                                            |
| 1. Asphalt/Fiberglass Shingle                                                                                                                                                                                                                                                                                                                                                                                           | <i></i>                                                                                                                                                                                                                                    |                                                                                                                                                                                                                                                         |                                                                                                                                                                                                               |                                                                                                                                                                         |
| 2. Concrete/Clay Tile                                                                                                                                                                                                                                                                                                                                                                                                   | <i></i>                                                                                                                                                                                                                                    |                                                                                                                                                                                                                                                         |                                                                                                                                                                                                               |                                                                                                                                                                         |
|                                                                                                                                                                                                                                                                                                                                                                                                                         | <i></i>                                                                                                                                                                                                                                    |                                                                                                                                                                                                                                                         |                                                                                                                                                                                                               |                                                                                                                                                                         |
|                                                                                                                                                                                                                                                                                                                                                                                                                         | <i></i>                                                                                                                                                                                                                                    |                                                                                                                                                                                                                                                         |                                                                                                                                                                                                               |                                                                                                                                                                         |
| <u> </u>                                                                                                                                                                                                                                                                                                                                                                                                                | <i></i>                                                                                                                                                                                                                                    |                                                                                                                                                                                                                                                         |                                                                                                                                                                                                               |                                                                                                                                                                         |
|                                                                                                                                                                                                                                                                                                                                                                                                                         | / /                                                                                                                                                                                                                                        |                                                                                                                                                                                                                                                         |                                                                                                                                                                                                               |                                                                                                                                                                         |
| <ul> <li>A. All roof coverings listed above installation OR have a roofing per</li> <li>B. All roof coverings have a Mian roofing permit application after 9/</li> </ul>                                                                                                                                                                                                                                                | mit application date on<br>ni-Dade Product Appro                                                                                                                                                                                           | or after 3/1/02 OR the val listing current at time                                                                                                                                                                                                      | roof is original and built i<br>me of installation OR (for                                                                                                                                                    | n 2004 or later.<br>the HVHZ only) a                                                                                                                                    |
| C. One or more roof coverings do                                                                                                                                                                                                                                                                                                                                                                                        |                                                                                                                                                                                                                                            |                                                                                                                                                                                                                                                         | =                                                                                                                                                                                                             | iater.                                                                                                                                                                  |
| ☐ D. No roof coverings meet the req                                                                                                                                                                                                                                                                                                                                                                                     | •                                                                                                                                                                                                                                          |                                                                                                                                                                                                                                                         | Б.                                                                                                                                                                                                            |                                                                                                                                                                         |
| 3. <b>Roof Deck Attachment</b> : What is the                                                                                                                                                                                                                                                                                                                                                                            |                                                                                                                                                                                                                                            |                                                                                                                                                                                                                                                         |                                                                                                                                                                                                               |                                                                                                                                                                         |
| <ul> <li>□ A. Plywood/Oriented strand board by staples or 6d nails spaced at 6 shinglesOR- Any system of screen mean uplift less than that required</li> <li>□ B. Plywood/OSB roof sheathing 24"inches o.c.) by 8d common na other deck fastening system or true a maximum of 12 inches in the fie</li> <li>□ C. Plywood/OSB roof sheathing 24"inches o.c.) by 8d common na decking with a minimum of 2 nail</li> </ul> | (OSB) roof sheathing a along the edge and 12 aws, nails, adhesives, ot for Options B or C belowith a minimum thickness rafter spacing that is ld or has a mean uplift with a minimum thickness spaced a maximum thickness spaced a maximum | attached to the roof tru<br>2" in the fieldOR- E<br>her deck fastening sys<br>ow.<br>ess of 7/16" inch attach<br>of 12" inches in the fiel<br>shown to have an equi<br>resistance of at least 1<br>ess of 7/16" inch attach<br>of 6" inches in the fiel | Batten decking supporting tem or truss/rafter spacing ted to the roof truss/rafter (eldOR- Any system of scivalent or greater resistance 03 psf. and to the roof truss/rafter (eldOR- Dimensional lumination) | wood shakes or wood<br>that has an equivalent<br>spaced a maximum of<br>rews, nails, adhesives,<br>e than 8d nails spaced<br>spaced a maximum of<br>ber/Tongue & Groove |
| Any system of screws, nails, adhe Inspectors Initials Property Adda                                                                                                                                                                                                                                                                                                                                                     |                                                                                                                                                                                                                                            | ning system or truss/ra                                                                                                                                                                                                                                 | fter spacing that is shown                                                                                                                                                                                    | to have an equivalent                                                                                                                                                   |

\*This verification form is valid for up to five (5) years provided no material changes have been made to the structure. OIR-B1-1802 (Rev. 01/12) Adopted by Rule 69O-170.0155 Page 1 of 4

|    |       | or greater res          | sistance than 8d common nails spaced a maximum of 6 inches in the field or has a mean uplift resistance of at least                                                                                                                                                                                                                                                         |
|----|-------|-------------------------|-----------------------------------------------------------------------------------------------------------------------------------------------------------------------------------------------------------------------------------------------------------------------------------------------------------------------------------------------------------------------------|
|    | П     |                         | ed Concrete Roof Deck.                                                                                                                                                                                                                                                                                                                                                      |
|    | П     |                         |                                                                                                                                                                                                                                                                                                                                                                             |
|    | П     |                         | or unidentified.                                                                                                                                                                                                                                                                                                                                                            |
|    |       | G. No attic a           |                                                                                                                                                                                                                                                                                                                                                                             |
| 1  |       |                         |                                                                                                                                                                                                                                                                                                                                                                             |
| 4. |       | et of the insid         | tachment: What is the <u>WEAKEST</u> roof to wall connection? (Do not include attachment of hip/valley jacks within le or outside corner of the roof in determination of WEAKEST type)                                                                                                                                                                                      |
|    | Ш     | A. Toe Nails            |                                                                                                                                                                                                                                                                                                                                                                             |
|    |       |                         | Truss/rafter anchored to top plate of wall using nails driven at an angle through the truss/rafter and attached to the top plate of the wall, or                                                                                                                                                                                                                            |
|    |       |                         | Metal connectors that do not meet the minimal conditions or requirements of B, C, or D                                                                                                                                                                                                                                                                                      |
|    | Miı   | nimal conditi           | ons to qualify for categories B, C, or D. All visible metal connectors are:                                                                                                                                                                                                                                                                                                 |
|    |       |                         | Secured to truss/rafter with a minimum of three (3) nails, and                                                                                                                                                                                                                                                                                                              |
|    |       |                         | Attached to the wall top plate of the wall framing, or embedded in the bond beam, with less than a ½" gap from the blocking or truss/rafter <b>and</b> blocked no more than 1.5" of the truss/rafter, <b>and</b> free of visible severe corrosion.                                                                                                                          |
|    |       | B. Clips                |                                                                                                                                                                                                                                                                                                                                                                             |
|    |       |                         | Metal connectors that do not wrap over the top of the truss/rafter, or                                                                                                                                                                                                                                                                                                      |
|    |       |                         | Metal connectors with a minimum of 1 strap that wraps over the top of the truss/rafter and does not meet the nail position requirements of C or D, but is secured with a minimum of 3 nails.                                                                                                                                                                                |
|    |       | C. Single W             |                                                                                                                                                                                                                                                                                                                                                                             |
|    |       |                         | Metal connectors consisting of a single strap that wraps over the top of the truss/rafter and is secured with a minimum of 2 nails on the front side and a minimum of 1 nail on the opposing side.                                                                                                                                                                          |
|    |       | D. Double V             | Vraps                                                                                                                                                                                                                                                                                                                                                                       |
|    |       |                         | Metal Connectors consisting of 2 separate straps that are attached to the wall frame, or embedded in the bond beam, on either side of the truss/rafter where each strap wraps over the top of the truss/rafter and is secured with a minimum of 2 nails on the front side, and a minimum of 1 nail on the opposing side, <b>or</b>                                          |
|    |       |                         | Metal connectors consisting of a single strap that wraps over the top of the truss/rafter, is secured to the wall on both sides, and is secured to the top plate with a minimum of three nails on each side.                                                                                                                                                                |
|    |       | E. Structural           | Anchor bolts structurally connected or reinforced concrete roof.                                                                                                                                                                                                                                                                                                            |
|    |       | F. Other:               |                                                                                                                                                                                                                                                                                                                                                                             |
|    |       | G. Unknown              | or unidentified                                                                                                                                                                                                                                                                                                                                                             |
|    |       | H. No attic a           | access                                                                                                                                                                                                                                                                                                                                                                      |
|    |       |                         |                                                                                                                                                                                                                                                                                                                                                                             |
| 5. |       |                         | What is the roof shape? (Do not consider roofs of porches or carports that are attached only to the fascia or wall of over unenclosed space in the determination of roof perimeter or roof area for roof geometry classification).                                                                                                                                          |
|    |       | A. Hip Roof             | Hip roof with no other roof shapes greater than 10% of the total roof system perimeter.                                                                                                                                                                                                                                                                                     |
|    |       | B. Flat Roof            | Total length of non-hip features: feet; Total roof system perimeter: feet                                                                                                                                                                                                                                                                                                   |
|    |       |                         | less than 2:12. Roof area with slope less than 2:12 sq ft; Total roof areasq ft                                                                                                                                                                                                                                                                                             |
|    |       | C. Other Ro             | of Any roof that does not qualify as either (A) or (B) above.                                                                                                                                                                                                                                                                                                               |
| 6. | Sec   | A. SWR (also sheathing  | er Resistance (SWR): (standard underlayments or hot-mopped felts do not qualify as an SWR) so called Sealed Roof Deck) Self-adhering polymer modified-bitumen roofing underlayment applied directly to the gor foam adhesive SWR barrier (not foamed-on insulation) applied as a supplemental means to protect the from water intrusion in the event of roof covering loss. |
|    |       | B. No SWR               |                                                                                                                                                                                                                                                                                                                                                                             |
|    |       | C. Unknown              | n or undetermined.                                                                                                                                                                                                                                                                                                                                                          |
| In | spec  | tors Initials _         | Property Address                                                                                                                                                                                                                                                                                                                                                            |
| *Т | hia . | va <b>vif</b> ication f | own is valid for up to five (5) years provided no metarial changes have been made to the structure or                                                                                                                                                                                                                                                                       |