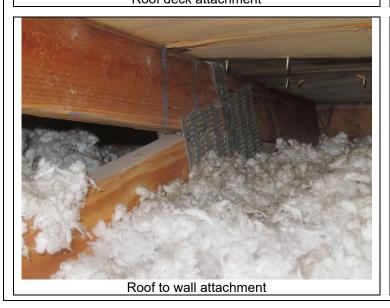

# Uniform Mitigation Verification Inspection Form only of this form and any documentation provided with the insu

| Inspection Date:                                                                                                                                                                                                                                                                                                                                                                                                        | uns form and any d                                                                                                                                                                                                                         | ocumentation prov                                                                                                                                                                                                                                       | rided with the insurance                                                                                                                                                                                      | ze poncy                                                                                                                                                                |
|-------------------------------------------------------------------------------------------------------------------------------------------------------------------------------------------------------------------------------------------------------------------------------------------------------------------------------------------------------------------------------------------------------------------------|--------------------------------------------------------------------------------------------------------------------------------------------------------------------------------------------------------------------------------------------|---------------------------------------------------------------------------------------------------------------------------------------------------------------------------------------------------------------------------------------------------------|---------------------------------------------------------------------------------------------------------------------------------------------------------------------------------------------------------------|-------------------------------------------------------------------------------------------------------------------------------------------------------------------------|
| Owner Information                                                                                                                                                                                                                                                                                                                                                                                                       |                                                                                                                                                                                                                                            |                                                                                                                                                                                                                                                         |                                                                                                                                                                                                               |                                                                                                                                                                         |
| Owner Information Owner Name:                                                                                                                                                                                                                                                                                                                                                                                           |                                                                                                                                                                                                                                            |                                                                                                                                                                                                                                                         | Contact Person:                                                                                                                                                                                               |                                                                                                                                                                         |
| Address:                                                                                                                                                                                                                                                                                                                                                                                                                |                                                                                                                                                                                                                                            |                                                                                                                                                                                                                                                         | Home Phone:                                                                                                                                                                                                   |                                                                                                                                                                         |
| City:                                                                                                                                                                                                                                                                                                                                                                                                                   | Zip:                                                                                                                                                                                                                                       |                                                                                                                                                                                                                                                         | Work Phone:                                                                                                                                                                                                   |                                                                                                                                                                         |
| County:                                                                                                                                                                                                                                                                                                                                                                                                                 | <b>F</b>                                                                                                                                                                                                                                   |                                                                                                                                                                                                                                                         | Cell Phone:                                                                                                                                                                                                   |                                                                                                                                                                         |
| Insurance Company:                                                                                                                                                                                                                                                                                                                                                                                                      |                                                                                                                                                                                                                                            |                                                                                                                                                                                                                                                         | Policy #:                                                                                                                                                                                                     |                                                                                                                                                                         |
| Year of Home:                                                                                                                                                                                                                                                                                                                                                                                                           | # of Stories:                                                                                                                                                                                                                              |                                                                                                                                                                                                                                                         | Email:                                                                                                                                                                                                        |                                                                                                                                                                         |
| NOTE: Any documentation used in val<br>accompany this form. At least one phot<br>though 7. The insurer may ask addition<br>1. <u>Building Code</u> : Was the structure bui                                                                                                                                                                                                                                              | ograph must accompa<br>nal questions regardin                                                                                                                                                                                              | nny this form to valid<br>g the mitigated featu                                                                                                                                                                                                         | ate each attribute markere(s) verified on this form                                                                                                                                                           | d in questions 3<br>1.                                                                                                                                                  |
| the HVHZ (Miami-Dade or Broward of A. Built in compliance with the Fl a date after 3/1/2002: Building Per                                                                                                                                                                                                                                                                                                               | BC: Year Built<br>rmit Application Date (N                                                                                                                                                                                                 | For homes built                                                                                                                                                                                                                                         | in 2002/2003 provide a per                                                                                                                                                                                    |                                                                                                                                                                         |
| <ul> <li>B. For the HVHZ Only: Built in comprovide a permit application with</li> <li>C. Unknown or does not meet the</li> </ul>                                                                                                                                                                                                                                                                                        | a date after 9/1/1994: B                                                                                                                                                                                                                   | uilding Permit Applica                                                                                                                                                                                                                                  |                                                                                                                                                                                                               |                                                                                                                                                                         |
| 2. <b>Roof Covering:</b> Select all roof covering OR Year of Original Installation/Replacovering identified.                                                                                                                                                                                                                                                                                                            |                                                                                                                                                                                                                                            |                                                                                                                                                                                                                                                         |                                                                                                                                                                                                               | ance for each roof                                                                                                                                                      |
| Peri 2.1 Roof Covering Type:                                                                                                                                                                                                                                                                                                                                                                                            | nit Application<br>Date                                                                                                                                                                                                                    | FBC or MDC<br>Product Approval #                                                                                                                                                                                                                        | Year of Original Installation or<br>Replacement                                                                                                                                                               | No Information<br>Provided for<br>Compliance                                                                                                                            |
| 1. Asphalt/Fiberglass Shingle                                                                                                                                                                                                                                                                                                                                                                                           | <i></i>                                                                                                                                                                                                                                    |                                                                                                                                                                                                                                                         |                                                                                                                                                                                                               |                                                                                                                                                                         |
| 2. Concrete/Clay Tile                                                                                                                                                                                                                                                                                                                                                                                                   | <i></i>                                                                                                                                                                                                                                    |                                                                                                                                                                                                                                                         |                                                                                                                                                                                                               |                                                                                                                                                                         |
|                                                                                                                                                                                                                                                                                                                                                                                                                         | <i></i>                                                                                                                                                                                                                                    |                                                                                                                                                                                                                                                         |                                                                                                                                                                                                               |                                                                                                                                                                         |
|                                                                                                                                                                                                                                                                                                                                                                                                                         | <i></i>                                                                                                                                                                                                                                    |                                                                                                                                                                                                                                                         |                                                                                                                                                                                                               |                                                                                                                                                                         |
| <u> </u>                                                                                                                                                                                                                                                                                                                                                                                                                | <i></i>                                                                                                                                                                                                                                    |                                                                                                                                                                                                                                                         |                                                                                                                                                                                                               |                                                                                                                                                                         |
|                                                                                                                                                                                                                                                                                                                                                                                                                         | / /                                                                                                                                                                                                                                        |                                                                                                                                                                                                                                                         |                                                                                                                                                                                                               |                                                                                                                                                                         |
| <ul> <li>A. All roof coverings listed above installation OR have a roofing per</li> <li>B. All roof coverings have a Mian roofing permit application after 9/</li> </ul>                                                                                                                                                                                                                                                | mit application date on<br>ni-Dade Product Appro                                                                                                                                                                                           | or after 3/1/02 OR the val listing current at time                                                                                                                                                                                                      | roof is original and built i<br>me of installation OR (for                                                                                                                                                    | n 2004 or later.<br>the HVHZ only) a                                                                                                                                    |
| C. One or more roof coverings do                                                                                                                                                                                                                                                                                                                                                                                        |                                                                                                                                                                                                                                            |                                                                                                                                                                                                                                                         | =                                                                                                                                                                                                             | iater.                                                                                                                                                                  |
| ☐ D. No roof coverings meet the req                                                                                                                                                                                                                                                                                                                                                                                     | •                                                                                                                                                                                                                                          |                                                                                                                                                                                                                                                         | Б.                                                                                                                                                                                                            |                                                                                                                                                                         |
| 3. <b>Roof Deck Attachment</b> : What is the                                                                                                                                                                                                                                                                                                                                                                            |                                                                                                                                                                                                                                            |                                                                                                                                                                                                                                                         |                                                                                                                                                                                                               |                                                                                                                                                                         |
| <ul> <li>□ A. Plywood/Oriented strand board by staples or 6d nails spaced at 6 shinglesOR- Any system of screen mean uplift less than that required</li> <li>□ B. Plywood/OSB roof sheathing 24"inches o.c.) by 8d common na other deck fastening system or true a maximum of 12 inches in the fie</li> <li>□ C. Plywood/OSB roof sheathing 24"inches o.c.) by 8d common na decking with a minimum of 2 nail</li> </ul> | (OSB) roof sheathing a along the edge and 12 aws, nails, adhesives, ot for Options B or C belowith a minimum thickness rafter spacing that is ld or has a mean uplift with a minimum thickness spaced a maximum thickness spaced a maximum | attached to the roof tru<br>2" in the fieldOR- E<br>her deck fastening sys<br>ow.<br>ess of 7/16" inch attach<br>of 12" inches in the fiel<br>shown to have an equi<br>resistance of at least 1<br>ess of 7/16" inch attach<br>of 6" inches in the fiel | Batten decking supporting tem or truss/rafter spacing ted to the roof truss/rafter (eldOR- Any system of scivalent or greater resistance 03 psf. and to the roof truss/rafter (eldOR- Dimensional lumination) | wood shakes or wood<br>that has an equivalent<br>spaced a maximum of<br>rews, nails, adhesives,<br>e than 8d nails spaced<br>spaced a maximum of<br>ber/Tongue & Groove |
| Any system of screws, nails, adhe Inspectors Initials Property Adda                                                                                                                                                                                                                                                                                                                                                     |                                                                                                                                                                                                                                            | ning system or truss/ra                                                                                                                                                                                                                                 | fter spacing that is shown                                                                                                                                                                                    | to have an equivalent                                                                                                                                                   |

\*This verification form is valid for up to five (5) years provided no material changes have been made to the structure. OIR-B1-1802 (Rev. 01/12) Adopted by Rule 69O-170.0155 Page 1 of 4

|    |       | or greater res          | sistance than 8d common nails spaced a maximum of 6 inches in the field or has a mean uplift resistance of at least                                                                                                                                                                                                                                                         |
|----|-------|-------------------------|-----------------------------------------------------------------------------------------------------------------------------------------------------------------------------------------------------------------------------------------------------------------------------------------------------------------------------------------------------------------------------|
|    | П     |                         | ed Concrete Roof Deck.                                                                                                                                                                                                                                                                                                                                                      |
|    | П     |                         |                                                                                                                                                                                                                                                                                                                                                                             |
|    | П     |                         | or unidentified.                                                                                                                                                                                                                                                                                                                                                            |
|    |       | G. No attic a           |                                                                                                                                                                                                                                                                                                                                                                             |
| 1  |       |                         |                                                                                                                                                                                                                                                                                                                                                                             |
| 4. |       | et of the insid         | tachment: What is the <u>WEAKEST</u> roof to wall connection? (Do not include attachment of hip/valley jacks within le or outside corner of the roof in determination of WEAKEST type)                                                                                                                                                                                      |
|    | Ш     | A. Toe Nails            |                                                                                                                                                                                                                                                                                                                                                                             |
|    |       |                         | Truss/rafter anchored to top plate of wall using nails driven at an angle through the truss/rafter and attached to the top plate of the wall, or                                                                                                                                                                                                                            |
|    |       |                         | Metal connectors that do not meet the minimal conditions or requirements of B, C, or D                                                                                                                                                                                                                                                                                      |
|    | Miı   | nimal conditi           | ons to qualify for categories B, C, or D. All visible metal connectors are:                                                                                                                                                                                                                                                                                                 |
|    |       |                         | Secured to truss/rafter with a minimum of three (3) nails, and                                                                                                                                                                                                                                                                                                              |
|    |       |                         | Attached to the wall top plate of the wall framing, or embedded in the bond beam, with less than a ½" gap from the blocking or truss/rafter <b>and</b> blocked no more than 1.5" of the truss/rafter, <b>and</b> free of visible severe corrosion.                                                                                                                          |
|    |       | B. Clips                |                                                                                                                                                                                                                                                                                                                                                                             |
|    |       |                         | Metal connectors that do not wrap over the top of the truss/rafter, or                                                                                                                                                                                                                                                                                                      |
|    |       |                         | Metal connectors with a minimum of 1 strap that wraps over the top of the truss/rafter and does not meet the nail position requirements of C or D, but is secured with a minimum of 3 nails.                                                                                                                                                                                |
|    |       | C. Single W             |                                                                                                                                                                                                                                                                                                                                                                             |
|    |       |                         | Metal connectors consisting of a single strap that wraps over the top of the truss/rafter and is secured with a minimum of 2 nails on the front side and a minimum of 1 nail on the opposing side.                                                                                                                                                                          |
|    |       | D. Double V             | Vraps                                                                                                                                                                                                                                                                                                                                                                       |
|    |       |                         | Metal Connectors consisting of 2 separate straps that are attached to the wall frame, or embedded in the bond beam, on either side of the truss/rafter where each strap wraps over the top of the truss/rafter and is secured with a minimum of 2 nails on the front side, and a minimum of 1 nail on the opposing side, <b>or</b>                                          |
|    |       |                         | Metal connectors consisting of a single strap that wraps over the top of the truss/rafter, is secured to the wall on both sides, and is secured to the top plate with a minimum of three nails on each side.                                                                                                                                                                |
|    |       | E. Structural           | Anchor bolts structurally connected or reinforced concrete roof.                                                                                                                                                                                                                                                                                                            |
|    |       | F. Other:               |                                                                                                                                                                                                                                                                                                                                                                             |
|    |       | G. Unknown              | or unidentified                                                                                                                                                                                                                                                                                                                                                             |
|    |       | H. No attic a           | access                                                                                                                                                                                                                                                                                                                                                                      |
|    |       |                         |                                                                                                                                                                                                                                                                                                                                                                             |
| 5. |       |                         | What is the roof shape? (Do not consider roofs of porches or carports that are attached only to the fascia or wall of over unenclosed space in the determination of roof perimeter or roof area for roof geometry classification).                                                                                                                                          |
|    |       | A. Hip Roof             | Hip roof with no other roof shapes greater than 10% of the total roof system perimeter.                                                                                                                                                                                                                                                                                     |
|    |       | B. Flat Roof            | Total length of non-hip features: feet; Total roof system perimeter: feet                                                                                                                                                                                                                                                                                                   |
|    |       |                         | less than 2:12. Roof area with slope less than 2:12 sq ft; Total roof areasq ft                                                                                                                                                                                                                                                                                             |
|    |       | C. Other Ro             | of Any roof that does not qualify as either (A) or (B) above.                                                                                                                                                                                                                                                                                                               |
| 6. | Sec   | A. SWR (also sheathing  | er Resistance (SWR): (standard underlayments or hot-mopped felts do not qualify as an SWR) so called Sealed Roof Deck) Self-adhering polymer modified-bitumen roofing underlayment applied directly to the gor foam adhesive SWR barrier (not foamed-on insulation) applied as a supplemental means to protect the from water intrusion in the event of roof covering loss. |
|    |       | B. No SWR               |                                                                                                                                                                                                                                                                                                                                                                             |
|    |       | C. Unknown              | n or undetermined.                                                                                                                                                                                                                                                                                                                                                          |
| In | spec  | tors Initials _         | Property Address                                                                                                                                                                                                                                                                                                                                                            |
| *Т | hia . | va <b>vif</b> ication f | own is valid for up to five (5) years provided no metarial changes have been made to the structure or                                                                                                                                                                                                                                                                       |