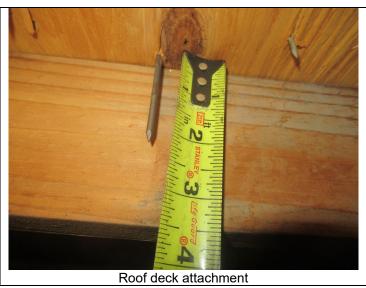

# Uniform Mitigation Verification Inspection Form only of this form and any documentation provided with the insu

| Inspection Date:                                                                                                                                                                                                                                                                                                                                                                                                        | uns form and any d                                                                                                                                                                                                                         | ocumentation prov                                                                                                                                                                                                                                       | rided with the insurance                                                                                                                                                                                      | ze poncy                                                                                                                                                                |
|-------------------------------------------------------------------------------------------------------------------------------------------------------------------------------------------------------------------------------------------------------------------------------------------------------------------------------------------------------------------------------------------------------------------------|--------------------------------------------------------------------------------------------------------------------------------------------------------------------------------------------------------------------------------------------|---------------------------------------------------------------------------------------------------------------------------------------------------------------------------------------------------------------------------------------------------------|---------------------------------------------------------------------------------------------------------------------------------------------------------------------------------------------------------------|-------------------------------------------------------------------------------------------------------------------------------------------------------------------------|
| Owner Information                                                                                                                                                                                                                                                                                                                                                                                                       |                                                                                                                                                                                                                                            |                                                                                                                                                                                                                                                         |                                                                                                                                                                                                               |                                                                                                                                                                         |
| Owner Information Owner Name:                                                                                                                                                                                                                                                                                                                                                                                           |                                                                                                                                                                                                                                            |                                                                                                                                                                                                                                                         | Contact Person:                                                                                                                                                                                               |                                                                                                                                                                         |
| Address:                                                                                                                                                                                                                                                                                                                                                                                                                |                                                                                                                                                                                                                                            |                                                                                                                                                                                                                                                         | Home Phone:                                                                                                                                                                                                   |                                                                                                                                                                         |
| City:                                                                                                                                                                                                                                                                                                                                                                                                                   | Zip:                                                                                                                                                                                                                                       |                                                                                                                                                                                                                                                         | Work Phone:                                                                                                                                                                                                   |                                                                                                                                                                         |
| County:                                                                                                                                                                                                                                                                                                                                                                                                                 | <b>F</b>                                                                                                                                                                                                                                   |                                                                                                                                                                                                                                                         | Cell Phone:                                                                                                                                                                                                   |                                                                                                                                                                         |
| Insurance Company:                                                                                                                                                                                                                                                                                                                                                                                                      |                                                                                                                                                                                                                                            |                                                                                                                                                                                                                                                         | Policy #:                                                                                                                                                                                                     |                                                                                                                                                                         |
| Year of Home:                                                                                                                                                                                                                                                                                                                                                                                                           | # of Stories:                                                                                                                                                                                                                              |                                                                                                                                                                                                                                                         | Email:                                                                                                                                                                                                        |                                                                                                                                                                         |
| NOTE: Any documentation used in val<br>accompany this form. At least one phot<br>though 7. The insurer may ask addition<br>1. <u>Building Code</u> : Was the structure bui                                                                                                                                                                                                                                              | ograph must accompa<br>nal questions regardin                                                                                                                                                                                              | nny this form to valid<br>g the mitigated featu                                                                                                                                                                                                         | ate each attribute markere(s) verified on this form                                                                                                                                                           | d in questions 3<br>1.                                                                                                                                                  |
| the HVHZ (Miami-Dade or Broward of A. Built in compliance with the Fl a date after 3/1/2002: Building Per                                                                                                                                                                                                                                                                                                               | BC: Year Built<br>rmit Application Date (N                                                                                                                                                                                                 | For homes built                                                                                                                                                                                                                                         | in 2002/2003 provide a per                                                                                                                                                                                    |                                                                                                                                                                         |
| <ul> <li>B. For the HVHZ Only: Built in comprovide a permit application with</li> <li>C. Unknown or does not meet the</li> </ul>                                                                                                                                                                                                                                                                                        | a date after 9/1/1994: B                                                                                                                                                                                                                   | uilding Permit Applica                                                                                                                                                                                                                                  |                                                                                                                                                                                                               |                                                                                                                                                                         |
| 2. <b>Roof Covering:</b> Select all roof covering OR Year of Original Installation/Replacovering identified.                                                                                                                                                                                                                                                                                                            |                                                                                                                                                                                                                                            |                                                                                                                                                                                                                                                         |                                                                                                                                                                                                               | ance for each roof                                                                                                                                                      |
| Peri 2.1 Roof Covering Type:                                                                                                                                                                                                                                                                                                                                                                                            | nit Application<br>Date                                                                                                                                                                                                                    | FBC or MDC<br>Product Approval #                                                                                                                                                                                                                        | Year of Original Installation or<br>Replacement                                                                                                                                                               | No Information<br>Provided for<br>Compliance                                                                                                                            |
| 1. Asphalt/Fiberglass Shingle                                                                                                                                                                                                                                                                                                                                                                                           | <i></i>                                                                                                                                                                                                                                    |                                                                                                                                                                                                                                                         |                                                                                                                                                                                                               |                                                                                                                                                                         |
| 2. Concrete/Clay Tile                                                                                                                                                                                                                                                                                                                                                                                                   | <i></i>                                                                                                                                                                                                                                    |                                                                                                                                                                                                                                                         |                                                                                                                                                                                                               |                                                                                                                                                                         |
|                                                                                                                                                                                                                                                                                                                                                                                                                         | <i></i>                                                                                                                                                                                                                                    |                                                                                                                                                                                                                                                         |                                                                                                                                                                                                               |                                                                                                                                                                         |
|                                                                                                                                                                                                                                                                                                                                                                                                                         | <i></i>                                                                                                                                                                                                                                    |                                                                                                                                                                                                                                                         |                                                                                                                                                                                                               |                                                                                                                                                                         |
| <u> </u>                                                                                                                                                                                                                                                                                                                                                                                                                | <i></i>                                                                                                                                                                                                                                    |                                                                                                                                                                                                                                                         |                                                                                                                                                                                                               |                                                                                                                                                                         |
|                                                                                                                                                                                                                                                                                                                                                                                                                         | / /                                                                                                                                                                                                                                        |                                                                                                                                                                                                                                                         |                                                                                                                                                                                                               |                                                                                                                                                                         |
| <ul> <li>A. All roof coverings listed above installation OR have a roofing per</li> <li>B. All roof coverings have a Mian roofing permit application after 9/</li> </ul>                                                                                                                                                                                                                                                | mit application date on<br>ni-Dade Product Appro                                                                                                                                                                                           | or after 3/1/02 OR the val listing current at time                                                                                                                                                                                                      | roof is original and built i<br>me of installation OR (for                                                                                                                                                    | n 2004 or later.<br>the HVHZ only) a                                                                                                                                    |
| C. One or more roof coverings do                                                                                                                                                                                                                                                                                                                                                                                        |                                                                                                                                                                                                                                            |                                                                                                                                                                                                                                                         | =                                                                                                                                                                                                             | iater.                                                                                                                                                                  |
| ☐ D. No roof coverings meet the req                                                                                                                                                                                                                                                                                                                                                                                     | •                                                                                                                                                                                                                                          |                                                                                                                                                                                                                                                         | Б.                                                                                                                                                                                                            |                                                                                                                                                                         |
| 3. <b>Roof Deck Attachment</b> : What is the                                                                                                                                                                                                                                                                                                                                                                            |                                                                                                                                                                                                                                            |                                                                                                                                                                                                                                                         |                                                                                                                                                                                                               |                                                                                                                                                                         |
| <ul> <li>□ A. Plywood/Oriented strand board by staples or 6d nails spaced at 6 shinglesOR- Any system of screen mean uplift less than that required</li> <li>□ B. Plywood/OSB roof sheathing 24"inches o.c.) by 8d common na other deck fastening system or true a maximum of 12 inches in the fie</li> <li>□ C. Plywood/OSB roof sheathing 24"inches o.c.) by 8d common na decking with a minimum of 2 nail</li> </ul> | (OSB) roof sheathing a along the edge and 12 aws, nails, adhesives, ot for Options B or C belowith a minimum thickness rafter spacing that is ld or has a mean uplift with a minimum thickness spaced a maximum thickness spaced a maximum | attached to the roof tru<br>2" in the fieldOR- E<br>her deck fastening sys<br>ow.<br>ess of 7/16" inch attach<br>of 12" inches in the fiel<br>shown to have an equi<br>resistance of at least 1<br>ess of 7/16" inch attach<br>of 6" inches in the fiel | Batten decking supporting tem or truss/rafter spacing ted to the roof truss/rafter (eldOR- Any system of scivalent or greater resistance 03 psf. and to the roof truss/rafter (eldOR- Dimensional lumination) | wood shakes or wood<br>that has an equivalent<br>spaced a maximum of<br>rews, nails, adhesives,<br>e than 8d nails spaced<br>spaced a maximum of<br>ber/Tongue & Groove |
| Any system of screws, nails, adhe Inspectors Initials Property Adda                                                                                                                                                                                                                                                                                                                                                     |                                                                                                                                                                                                                                            | ning system or truss/ra                                                                                                                                                                                                                                 | fter spacing that is shown                                                                                                                                                                                    | to have an equivalent                                                                                                                                                   |

\*This verification form is valid for up to five (5) years provided no material changes have been made to the structure. OIR-B1-1802 (Rev. 01/12) Adopted by Rule 69O-170.0155 Page 1 of 4

|    |       | or greater res          | sistance than 8d common nails spaced a maximum of 6 inches in the field or has a mean uplift resistance of at least                                                                                                                                                                                                                                                         |
|----|-------|-------------------------|-----------------------------------------------------------------------------------------------------------------------------------------------------------------------------------------------------------------------------------------------------------------------------------------------------------------------------------------------------------------------------|
|    | П     |                         | ed Concrete Roof Deck.                                                                                                                                                                                                                                                                                                                                                      |
|    | П     |                         |                                                                                                                                                                                                                                                                                                                                                                             |
|    | П     |                         | or unidentified.                                                                                                                                                                                                                                                                                                                                                            |
|    |       | G. No attic a           |                                                                                                                                                                                                                                                                                                                                                                             |
| 1  |       |                         |                                                                                                                                                                                                                                                                                                                                                                             |
| 4. |       | et of the insid         | tachment: What is the <u>WEAKEST</u> roof to wall connection? (Do not include attachment of hip/valley jacks within le or outside corner of the roof in determination of WEAKEST type)                                                                                                                                                                                      |
|    | Ш     | A. Toe Nails            |                                                                                                                                                                                                                                                                                                                                                                             |
|    |       |                         | Truss/rafter anchored to top plate of wall using nails driven at an angle through the truss/rafter and attached to the top plate of the wall, or                                                                                                                                                                                                                            |
|    |       |                         | Metal connectors that do not meet the minimal conditions or requirements of B, C, or D                                                                                                                                                                                                                                                                                      |
|    | Miı   | nimal conditi           | ons to qualify for categories B, C, or D. All visible metal connectors are:                                                                                                                                                                                                                                                                                                 |
|    |       |                         | Secured to truss/rafter with a minimum of three (3) nails, and                                                                                                                                                                                                                                                                                                              |
|    |       |                         | Attached to the wall top plate of the wall framing, or embedded in the bond beam, with less than a ½" gap from the blocking or truss/rafter <b>and</b> blocked no more than 1.5" of the truss/rafter, <b>and</b> free of visible severe corrosion.                                                                                                                          |
|    |       | B. Clips                |                                                                                                                                                                                                                                                                                                                                                                             |
|    |       |                         | Metal connectors that do not wrap over the top of the truss/rafter, or                                                                                                                                                                                                                                                                                                      |
|    |       |                         | Metal connectors with a minimum of 1 strap that wraps over the top of the truss/rafter and does not meet the nail position requirements of C or D, but is secured with a minimum of 3 nails.                                                                                                                                                                                |
|    |       | C. Single W             |                                                                                                                                                                                                                                                                                                                                                                             |
|    |       |                         | Metal connectors consisting of a single strap that wraps over the top of the truss/rafter and is secured with a minimum of 2 nails on the front side and a minimum of 1 nail on the opposing side.                                                                                                                                                                          |
|    |       | D. Double V             | Vraps                                                                                                                                                                                                                                                                                                                                                                       |
|    |       |                         | Metal Connectors consisting of 2 separate straps that are attached to the wall frame, or embedded in the bond beam, on either side of the truss/rafter where each strap wraps over the top of the truss/rafter and is secured with a minimum of 2 nails on the front side, and a minimum of 1 nail on the opposing side, <b>or</b>                                          |
|    |       |                         | Metal connectors consisting of a single strap that wraps over the top of the truss/rafter, is secured to the wall on both sides, and is secured to the top plate with a minimum of three nails on each side.                                                                                                                                                                |
|    |       | E. Structural           | Anchor bolts structurally connected or reinforced concrete roof.                                                                                                                                                                                                                                                                                                            |
|    |       | F. Other:               |                                                                                                                                                                                                                                                                                                                                                                             |
|    |       | G. Unknown              | or unidentified                                                                                                                                                                                                                                                                                                                                                             |
|    |       | H. No attic a           | access                                                                                                                                                                                                                                                                                                                                                                      |
|    |       |                         |                                                                                                                                                                                                                                                                                                                                                                             |
| 5. |       |                         | What is the roof shape? (Do not consider roofs of porches or carports that are attached only to the fascia or wall of over unenclosed space in the determination of roof perimeter or roof area for roof geometry classification).                                                                                                                                          |
|    |       | A. Hip Roof             | Hip roof with no other roof shapes greater than 10% of the total roof system perimeter.                                                                                                                                                                                                                                                                                     |
|    |       | B. Flat Roof            | Total length of non-hip features: feet; Total roof system perimeter: feet                                                                                                                                                                                                                                                                                                   |
|    |       |                         | less than 2:12. Roof area with slope less than 2:12 sq ft; Total roof areasq ft                                                                                                                                                                                                                                                                                             |
|    |       | C. Other Ro             | of Any roof that does not qualify as either (A) or (B) above.                                                                                                                                                                                                                                                                                                               |
| 6. | Sec   | A. SWR (also sheathing  | er Resistance (SWR): (standard underlayments or hot-mopped felts do not qualify as an SWR) so called Sealed Roof Deck) Self-adhering polymer modified-bitumen roofing underlayment applied directly to the gor foam adhesive SWR barrier (not foamed-on insulation) applied as a supplemental means to protect the from water intrusion in the event of roof covering loss. |
|    |       | B. No SWR               |                                                                                                                                                                                                                                                                                                                                                                             |
|    |       | C. Unknown              | n or undetermined.                                                                                                                                                                                                                                                                                                                                                          |
| In | spec  | tors Initials _         | Property Address                                                                                                                                                                                                                                                                                                                                                            |
| *Т | hia . | va <b>vif</b> ication f | own is valid for up to five (5) years provided no metarial changes have been made to the structure or                                                                                                                                                                                                                                                                       |