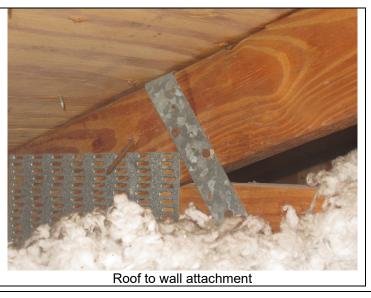

# Uniform Mitigation Verification Inspection Form only of this form and any documentation provided with the insu

| Inspection Date:                                                                                                                                                                                                                                                                                                                                                                                                        | uns form and any d                                                                                                                                                                                                                         | ocumentation prov                                                                                                                                                                                                                                       | rided with the insurance                                                                                                                                                                                      | ze poncy                                                                                                                                                                |
|-------------------------------------------------------------------------------------------------------------------------------------------------------------------------------------------------------------------------------------------------------------------------------------------------------------------------------------------------------------------------------------------------------------------------|--------------------------------------------------------------------------------------------------------------------------------------------------------------------------------------------------------------------------------------------|---------------------------------------------------------------------------------------------------------------------------------------------------------------------------------------------------------------------------------------------------------|---------------------------------------------------------------------------------------------------------------------------------------------------------------------------------------------------------------|-------------------------------------------------------------------------------------------------------------------------------------------------------------------------|
| Owner Information                                                                                                                                                                                                                                                                                                                                                                                                       |                                                                                                                                                                                                                                            |                                                                                                                                                                                                                                                         |                                                                                                                                                                                                               |                                                                                                                                                                         |
| Owner Information Owner Name:                                                                                                                                                                                                                                                                                                                                                                                           |                                                                                                                                                                                                                                            |                                                                                                                                                                                                                                                         | Contact Person:                                                                                                                                                                                               |                                                                                                                                                                         |
| Address:                                                                                                                                                                                                                                                                                                                                                                                                                |                                                                                                                                                                                                                                            |                                                                                                                                                                                                                                                         | Home Phone:                                                                                                                                                                                                   |                                                                                                                                                                         |
| City:                                                                                                                                                                                                                                                                                                                                                                                                                   | Zip:                                                                                                                                                                                                                                       |                                                                                                                                                                                                                                                         | Work Phone:                                                                                                                                                                                                   |                                                                                                                                                                         |
| County:                                                                                                                                                                                                                                                                                                                                                                                                                 | <b>F</b>                                                                                                                                                                                                                                   |                                                                                                                                                                                                                                                         | Cell Phone:                                                                                                                                                                                                   |                                                                                                                                                                         |
| Insurance Company:                                                                                                                                                                                                                                                                                                                                                                                                      |                                                                                                                                                                                                                                            |                                                                                                                                                                                                                                                         | Policy #:                                                                                                                                                                                                     |                                                                                                                                                                         |
| Year of Home:                                                                                                                                                                                                                                                                                                                                                                                                           | # of Stories:                                                                                                                                                                                                                              |                                                                                                                                                                                                                                                         | Email:                                                                                                                                                                                                        |                                                                                                                                                                         |
| NOTE: Any documentation used in val<br>accompany this form. At least one phot<br>though 7. The insurer may ask addition<br>1. <u>Building Code</u> : Was the structure bui                                                                                                                                                                                                                                              | ograph must accompa<br>nal questions regardin                                                                                                                                                                                              | nny this form to valid<br>g the mitigated featu                                                                                                                                                                                                         | ate each attribute markere(s) verified on this form                                                                                                                                                           | d in questions 3<br>1.                                                                                                                                                  |
| the HVHZ (Miami-Dade or Broward of A. Built in compliance with the Fl a date after 3/1/2002: Building Per                                                                                                                                                                                                                                                                                                               | BC: Year Built<br>rmit Application Date (N                                                                                                                                                                                                 | For homes built                                                                                                                                                                                                                                         | in 2002/2003 provide a per                                                                                                                                                                                    |                                                                                                                                                                         |
| <ul> <li>B. For the HVHZ Only: Built in comprovide a permit application with</li> <li>C. Unknown or does not meet the</li> </ul>                                                                                                                                                                                                                                                                                        | a date after 9/1/1994: B                                                                                                                                                                                                                   | uilding Permit Applica                                                                                                                                                                                                                                  |                                                                                                                                                                                                               |                                                                                                                                                                         |
| 2. <b>Roof Covering:</b> Select all roof covering OR Year of Original Installation/Replacovering identified.                                                                                                                                                                                                                                                                                                            |                                                                                                                                                                                                                                            |                                                                                                                                                                                                                                                         |                                                                                                                                                                                                               | ance for each roof                                                                                                                                                      |
| Peri 2.1 Roof Covering Type:                                                                                                                                                                                                                                                                                                                                                                                            | nit Application<br>Date                                                                                                                                                                                                                    | FBC or MDC<br>Product Approval #                                                                                                                                                                                                                        | Year of Original Installation or<br>Replacement                                                                                                                                                               | No Information<br>Provided for<br>Compliance                                                                                                                            |
| 1. Asphalt/Fiberglass Shingle                                                                                                                                                                                                                                                                                                                                                                                           | <i></i>                                                                                                                                                                                                                                    |                                                                                                                                                                                                                                                         |                                                                                                                                                                                                               |                                                                                                                                                                         |
| 2. Concrete/Clay Tile                                                                                                                                                                                                                                                                                                                                                                                                   | <i></i>                                                                                                                                                                                                                                    |                                                                                                                                                                                                                                                         |                                                                                                                                                                                                               |                                                                                                                                                                         |
|                                                                                                                                                                                                                                                                                                                                                                                                                         | <i></i>                                                                                                                                                                                                                                    |                                                                                                                                                                                                                                                         |                                                                                                                                                                                                               |                                                                                                                                                                         |
|                                                                                                                                                                                                                                                                                                                                                                                                                         | <i></i>                                                                                                                                                                                                                                    |                                                                                                                                                                                                                                                         |                                                                                                                                                                                                               |                                                                                                                                                                         |
| <u> </u>                                                                                                                                                                                                                                                                                                                                                                                                                | <i></i>                                                                                                                                                                                                                                    |                                                                                                                                                                                                                                                         |                                                                                                                                                                                                               |                                                                                                                                                                         |
|                                                                                                                                                                                                                                                                                                                                                                                                                         | / /                                                                                                                                                                                                                                        |                                                                                                                                                                                                                                                         |                                                                                                                                                                                                               |                                                                                                                                                                         |
| <ul> <li>A. All roof coverings listed above installation OR have a roofing per</li> <li>B. All roof coverings have a Mian roofing permit application after 9/</li> </ul>                                                                                                                                                                                                                                                | mit application date on<br>ni-Dade Product Appro                                                                                                                                                                                           | or after 3/1/02 OR the val listing current at time                                                                                                                                                                                                      | roof is original and built i<br>me of installation OR (for                                                                                                                                                    | n 2004 or later.<br>the HVHZ only) a                                                                                                                                    |
| C. One or more roof coverings do                                                                                                                                                                                                                                                                                                                                                                                        |                                                                                                                                                                                                                                            |                                                                                                                                                                                                                                                         | =                                                                                                                                                                                                             | iater.                                                                                                                                                                  |
| ☐ D. No roof coverings meet the req                                                                                                                                                                                                                                                                                                                                                                                     | •                                                                                                                                                                                                                                          |                                                                                                                                                                                                                                                         | Б.                                                                                                                                                                                                            |                                                                                                                                                                         |
| 3. <b>Roof Deck Attachment</b> : What is the                                                                                                                                                                                                                                                                                                                                                                            |                                                                                                                                                                                                                                            |                                                                                                                                                                                                                                                         |                                                                                                                                                                                                               |                                                                                                                                                                         |
| <ul> <li>□ A. Plywood/Oriented strand board by staples or 6d nails spaced at 6 shinglesOR- Any system of screen mean uplift less than that required</li> <li>□ B. Plywood/OSB roof sheathing 24"inches o.c.) by 8d common na other deck fastening system or true a maximum of 12 inches in the fie</li> <li>□ C. Plywood/OSB roof sheathing 24"inches o.c.) by 8d common na decking with a minimum of 2 nail</li> </ul> | (OSB) roof sheathing a along the edge and 12 aws, nails, adhesives, ot for Options B or C belowith a minimum thickness rafter spacing that is ld or has a mean uplift with a minimum thickness spaced a maximum thickness spaced a maximum | attached to the roof tru<br>2" in the fieldOR- E<br>her deck fastening sys<br>ow.<br>ess of 7/16" inch attach<br>of 12" inches in the fiel<br>shown to have an equi<br>resistance of at least 1<br>ess of 7/16" inch attach<br>of 6" inches in the fiel | Batten decking supporting tem or truss/rafter spacing ted to the roof truss/rafter (eldOR- Any system of scivalent or greater resistance 03 psf. and to the roof truss/rafter (eldOR- Dimensional lumination) | wood shakes or wood<br>that has an equivalent<br>spaced a maximum of<br>rews, nails, adhesives,<br>e than 8d nails spaced<br>spaced a maximum of<br>ber/Tongue & Groove |
| Any system of screws, nails, adhe Inspectors Initials Property Adda                                                                                                                                                                                                                                                                                                                                                     |                                                                                                                                                                                                                                            | ning system or truss/ra                                                                                                                                                                                                                                 | fter spacing that is shown                                                                                                                                                                                    | to have an equivalent                                                                                                                                                   |

\*This verification form is valid for up to five (5) years provided no material changes have been made to the structure. OIR-B1-1802 (Rev. 01/12) Adopted by Rule 69O-170.0155 Page 1 of 4

|    |       | or greater res          | sistance than 8d common nails spaced a maximum of 6 inches in the field or has a mean uplift resistance of at least                                                                                                                                                                                                                                                         |
|----|-------|-------------------------|-----------------------------------------------------------------------------------------------------------------------------------------------------------------------------------------------------------------------------------------------------------------------------------------------------------------------------------------------------------------------------|
|    | П     |                         | ed Concrete Roof Deck.                                                                                                                                                                                                                                                                                                                                                      |
|    | П     |                         |                                                                                                                                                                                                                                                                                                                                                                             |
|    | П     |                         | or unidentified.                                                                                                                                                                                                                                                                                                                                                            |
|    |       | G. No attic a           |                                                                                                                                                                                                                                                                                                                                                                             |
| 1  |       |                         |                                                                                                                                                                                                                                                                                                                                                                             |
| 4. |       | et of the insid         | tachment: What is the <u>WEAKEST</u> roof to wall connection? (Do not include attachment of hip/valley jacks within le or outside corner of the roof in determination of WEAKEST type)                                                                                                                                                                                      |
|    | Ш     | A. Toe Nails            |                                                                                                                                                                                                                                                                                                                                                                             |
|    |       |                         | Truss/rafter anchored to top plate of wall using nails driven at an angle through the truss/rafter and attached to the top plate of the wall, or                                                                                                                                                                                                                            |
|    |       |                         | Metal connectors that do not meet the minimal conditions or requirements of B, C, or D                                                                                                                                                                                                                                                                                      |
|    | Miı   | nimal conditi           | ons to qualify for categories B, C, or D. All visible metal connectors are:                                                                                                                                                                                                                                                                                                 |
|    |       |                         | Secured to truss/rafter with a minimum of three (3) nails, and                                                                                                                                                                                                                                                                                                              |
|    |       |                         | Attached to the wall top plate of the wall framing, or embedded in the bond beam, with less than a ½" gap from the blocking or truss/rafter <b>and</b> blocked no more than 1.5" of the truss/rafter, <b>and</b> free of visible severe corrosion.                                                                                                                          |
|    |       | B. Clips                |                                                                                                                                                                                                                                                                                                                                                                             |
|    |       |                         | Metal connectors that do not wrap over the top of the truss/rafter, or                                                                                                                                                                                                                                                                                                      |
|    |       |                         | Metal connectors with a minimum of 1 strap that wraps over the top of the truss/rafter and does not meet the nail position requirements of C or D, but is secured with a minimum of 3 nails.                                                                                                                                                                                |
|    |       | C. Single W             |                                                                                                                                                                                                                                                                                                                                                                             |
|    |       |                         | Metal connectors consisting of a single strap that wraps over the top of the truss/rafter and is secured with a minimum of 2 nails on the front side and a minimum of 1 nail on the opposing side.                                                                                                                                                                          |
|    |       | D. Double V             | Vraps                                                                                                                                                                                                                                                                                                                                                                       |
|    |       |                         | Metal Connectors consisting of 2 separate straps that are attached to the wall frame, or embedded in the bond beam, on either side of the truss/rafter where each strap wraps over the top of the truss/rafter and is secured with a minimum of 2 nails on the front side, and a minimum of 1 nail on the opposing side, <b>or</b>                                          |
|    |       |                         | Metal connectors consisting of a single strap that wraps over the top of the truss/rafter, is secured to the wall on both sides, and is secured to the top plate with a minimum of three nails on each side.                                                                                                                                                                |
|    |       | E. Structural           | Anchor bolts structurally connected or reinforced concrete roof.                                                                                                                                                                                                                                                                                                            |
|    |       | F. Other:               |                                                                                                                                                                                                                                                                                                                                                                             |
|    |       | G. Unknown              | or unidentified                                                                                                                                                                                                                                                                                                                                                             |
|    |       | H. No attic a           | access                                                                                                                                                                                                                                                                                                                                                                      |
|    |       |                         |                                                                                                                                                                                                                                                                                                                                                                             |
| 5. |       |                         | What is the roof shape? (Do not consider roofs of porches or carports that are attached only to the fascia or wall of over unenclosed space in the determination of roof perimeter or roof area for roof geometry classification).                                                                                                                                          |
|    |       | A. Hip Roof             | Hip roof with no other roof shapes greater than 10% of the total roof system perimeter.                                                                                                                                                                                                                                                                                     |
|    |       | B. Flat Roof            | Total length of non-hip features: feet; Total roof system perimeter: feet                                                                                                                                                                                                                                                                                                   |
|    |       |                         | less than 2:12. Roof area with slope less than 2:12 sq ft; Total roof areasq ft                                                                                                                                                                                                                                                                                             |
|    |       | C. Other Ro             | of Any roof that does not qualify as either (A) or (B) above.                                                                                                                                                                                                                                                                                                               |
| 6. | Sec   | A. SWR (also sheathing  | er Resistance (SWR): (standard underlayments or hot-mopped felts do not qualify as an SWR) so called Sealed Roof Deck) Self-adhering polymer modified-bitumen roofing underlayment applied directly to the gor foam adhesive SWR barrier (not foamed-on insulation) applied as a supplemental means to protect the from water intrusion in the event of roof covering loss. |
|    |       | B. No SWR               |                                                                                                                                                                                                                                                                                                                                                                             |
|    |       | C. Unknown              | n or undetermined.                                                                                                                                                                                                                                                                                                                                                          |
| In | spec  | tors Initials _         | Property Address                                                                                                                                                                                                                                                                                                                                                            |
| *Т | hia . | va <b>vif</b> ication f | own is valid for up to five (5) years provided no metarial changes have been made to the structure or                                                                                                                                                                                                                                                                       |