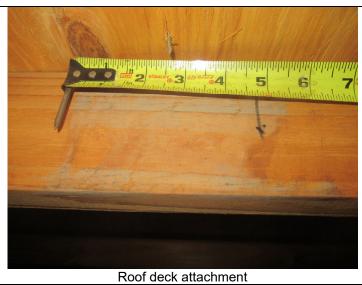

# Uniform Mitigation Verification Inspection Form only of this form and any documentation provided with the insu

| Inspection Date:                                                                                                                                                                                                                                                                                                                                                                                                        | uns form and any d                                                                                                                                                                                                                         | ocumentation prov                                                                                                                                                                                                                                       | rided with the insurance                                                                                                                                                                                      | ze poncy                                                                                                                                                                |
|-------------------------------------------------------------------------------------------------------------------------------------------------------------------------------------------------------------------------------------------------------------------------------------------------------------------------------------------------------------------------------------------------------------------------|--------------------------------------------------------------------------------------------------------------------------------------------------------------------------------------------------------------------------------------------|---------------------------------------------------------------------------------------------------------------------------------------------------------------------------------------------------------------------------------------------------------|---------------------------------------------------------------------------------------------------------------------------------------------------------------------------------------------------------------|-------------------------------------------------------------------------------------------------------------------------------------------------------------------------|
| Owner Information                                                                                                                                                                                                                                                                                                                                                                                                       |                                                                                                                                                                                                                                            |                                                                                                                                                                                                                                                         |                                                                                                                                                                                                               |                                                                                                                                                                         |
| Owner Information Owner Name:                                                                                                                                                                                                                                                                                                                                                                                           |                                                                                                                                                                                                                                            |                                                                                                                                                                                                                                                         | Contact Person:                                                                                                                                                                                               |                                                                                                                                                                         |
| Address:                                                                                                                                                                                                                                                                                                                                                                                                                |                                                                                                                                                                                                                                            |                                                                                                                                                                                                                                                         | Home Phone:                                                                                                                                                                                                   |                                                                                                                                                                         |
| City:                                                                                                                                                                                                                                                                                                                                                                                                                   | Zip:                                                                                                                                                                                                                                       |                                                                                                                                                                                                                                                         | Work Phone:                                                                                                                                                                                                   |                                                                                                                                                                         |
| County:                                                                                                                                                                                                                                                                                                                                                                                                                 | <b>F</b>                                                                                                                                                                                                                                   |                                                                                                                                                                                                                                                         | Cell Phone:                                                                                                                                                                                                   |                                                                                                                                                                         |
| Insurance Company:                                                                                                                                                                                                                                                                                                                                                                                                      |                                                                                                                                                                                                                                            |                                                                                                                                                                                                                                                         | Policy #:                                                                                                                                                                                                     |                                                                                                                                                                         |
| Year of Home:                                                                                                                                                                                                                                                                                                                                                                                                           | # of Stories:                                                                                                                                                                                                                              |                                                                                                                                                                                                                                                         | Email:                                                                                                                                                                                                        |                                                                                                                                                                         |
| NOTE: Any documentation used in val<br>accompany this form. At least one phot<br>though 7. The insurer may ask addition<br>1. <u>Building Code</u> : Was the structure bui                                                                                                                                                                                                                                              | ograph must accompa<br>nal questions regardin                                                                                                                                                                                              | nny this form to valid<br>g the mitigated featu                                                                                                                                                                                                         | ate each attribute markere(s) verified on this form                                                                                                                                                           | d in questions 3<br>1.                                                                                                                                                  |
| the HVHZ (Miami-Dade or Broward of A. Built in compliance with the Fl a date after 3/1/2002: Building Per                                                                                                                                                                                                                                                                                                               | BC: Year Built<br>rmit Application Date (N                                                                                                                                                                                                 | For homes built                                                                                                                                                                                                                                         | in 2002/2003 provide a per                                                                                                                                                                                    |                                                                                                                                                                         |
| <ul> <li>B. For the HVHZ Only: Built in comprovide a permit application with</li> <li>C. Unknown or does not meet the</li> </ul>                                                                                                                                                                                                                                                                                        | a date after 9/1/1994: B                                                                                                                                                                                                                   | uilding Permit Applica                                                                                                                                                                                                                                  |                                                                                                                                                                                                               |                                                                                                                                                                         |
| 2. <b>Roof Covering:</b> Select all roof covering OR Year of Original Installation/Replacovering identified.                                                                                                                                                                                                                                                                                                            |                                                                                                                                                                                                                                            |                                                                                                                                                                                                                                                         |                                                                                                                                                                                                               | ance for each roof                                                                                                                                                      |
| Peri 2.1 Roof Covering Type:                                                                                                                                                                                                                                                                                                                                                                                            | nit Application<br>Date                                                                                                                                                                                                                    | FBC or MDC<br>Product Approval #                                                                                                                                                                                                                        | Year of Original Installation or<br>Replacement                                                                                                                                                               | No Information<br>Provided for<br>Compliance                                                                                                                            |
| 1. Asphalt/Fiberglass Shingle                                                                                                                                                                                                                                                                                                                                                                                           | <i></i>                                                                                                                                                                                                                                    |                                                                                                                                                                                                                                                         |                                                                                                                                                                                                               |                                                                                                                                                                         |
| 2. Concrete/Clay Tile                                                                                                                                                                                                                                                                                                                                                                                                   | <i></i>                                                                                                                                                                                                                                    |                                                                                                                                                                                                                                                         |                                                                                                                                                                                                               |                                                                                                                                                                         |
|                                                                                                                                                                                                                                                                                                                                                                                                                         | <i></i>                                                                                                                                                                                                                                    |                                                                                                                                                                                                                                                         |                                                                                                                                                                                                               |                                                                                                                                                                         |
|                                                                                                                                                                                                                                                                                                                                                                                                                         | <i></i>                                                                                                                                                                                                                                    |                                                                                                                                                                                                                                                         |                                                                                                                                                                                                               |                                                                                                                                                                         |
| <u> </u>                                                                                                                                                                                                                                                                                                                                                                                                                | <i></i>                                                                                                                                                                                                                                    |                                                                                                                                                                                                                                                         |                                                                                                                                                                                                               |                                                                                                                                                                         |
|                                                                                                                                                                                                                                                                                                                                                                                                                         | / /                                                                                                                                                                                                                                        |                                                                                                                                                                                                                                                         |                                                                                                                                                                                                               |                                                                                                                                                                         |
| <ul> <li>A. All roof coverings listed above installation OR have a roofing per</li> <li>B. All roof coverings have a Mian roofing permit application after 9/</li> </ul>                                                                                                                                                                                                                                                | mit application date on<br>ni-Dade Product Appro                                                                                                                                                                                           | or after 3/1/02 OR the val listing current at time                                                                                                                                                                                                      | roof is original and built i<br>me of installation OR (for                                                                                                                                                    | n 2004 or later.<br>the HVHZ only) a                                                                                                                                    |
| C. One or more roof coverings do                                                                                                                                                                                                                                                                                                                                                                                        |                                                                                                                                                                                                                                            |                                                                                                                                                                                                                                                         | =                                                                                                                                                                                                             | iater.                                                                                                                                                                  |
| ☐ D. No roof coverings meet the req                                                                                                                                                                                                                                                                                                                                                                                     | •                                                                                                                                                                                                                                          |                                                                                                                                                                                                                                                         | Б.                                                                                                                                                                                                            |                                                                                                                                                                         |
| 3. <b>Roof Deck Attachment</b> : What is the                                                                                                                                                                                                                                                                                                                                                                            |                                                                                                                                                                                                                                            |                                                                                                                                                                                                                                                         |                                                                                                                                                                                                               |                                                                                                                                                                         |
| <ul> <li>□ A. Plywood/Oriented strand board by staples or 6d nails spaced at 6 shinglesOR- Any system of screen mean uplift less than that required</li> <li>□ B. Plywood/OSB roof sheathing 24"inches o.c.) by 8d common na other deck fastening system or true a maximum of 12 inches in the fie</li> <li>□ C. Plywood/OSB roof sheathing 24"inches o.c.) by 8d common na decking with a minimum of 2 nail</li> </ul> | (OSB) roof sheathing a along the edge and 12 aws, nails, adhesives, ot for Options B or C belowith a minimum thickness rafter spacing that is ld or has a mean uplift with a minimum thickness spaced a maximum thickness spaced a maximum | attached to the roof tru<br>2" in the fieldOR- E<br>her deck fastening sys<br>ow.<br>ess of 7/16" inch attach<br>of 12" inches in the fiel<br>shown to have an equi<br>resistance of at least 1<br>ess of 7/16" inch attach<br>of 6" inches in the fiel | Batten decking supporting tem or truss/rafter spacing ted to the roof truss/rafter (eldOR- Any system of scivalent or greater resistance 03 psf. and to the roof truss/rafter (eldOR- Dimensional lumination) | wood shakes or wood<br>that has an equivalent<br>spaced a maximum of<br>rews, nails, adhesives,<br>e than 8d nails spaced<br>spaced a maximum of<br>ber/Tongue & Groove |
| Any system of screws, nails, adhe Inspectors Initials Property Adda                                                                                                                                                                                                                                                                                                                                                     |                                                                                                                                                                                                                                            | ning system or truss/ra                                                                                                                                                                                                                                 | fter spacing that is shown                                                                                                                                                                                    | to have an equivalent                                                                                                                                                   |

\*This verification form is valid for up to five (5) years provided no material changes have been made to the structure. OIR-B1-1802 (Rev. 01/12) Adopted by Rule 69O-170.0155 Page 1 of 4

|    |       | or greater res          | sistance than 8d common nails spaced a maximum of 6 inches in the field or has a mean uplift resistance of at least                                                                                                                                                                                                                                                         |
|----|-------|-------------------------|-----------------------------------------------------------------------------------------------------------------------------------------------------------------------------------------------------------------------------------------------------------------------------------------------------------------------------------------------------------------------------|
|    | П     |                         | ed Concrete Roof Deck.                                                                                                                                                                                                                                                                                                                                                      |
|    | П     |                         |                                                                                                                                                                                                                                                                                                                                                                             |
|    | П     |                         | or unidentified.                                                                                                                                                                                                                                                                                                                                                            |
|    |       | G. No attic a           |                                                                                                                                                                                                                                                                                                                                                                             |
| 1  |       |                         |                                                                                                                                                                                                                                                                                                                                                                             |
| 4. |       | et of the insid         | tachment: What is the <u>WEAKEST</u> roof to wall connection? (Do not include attachment of hip/valley jacks within le or outside corner of the roof in determination of WEAKEST type)                                                                                                                                                                                      |
|    | Ш     | A. Toe Nails            |                                                                                                                                                                                                                                                                                                                                                                             |
|    |       |                         | Truss/rafter anchored to top plate of wall using nails driven at an angle through the truss/rafter and attached to the top plate of the wall, or                                                                                                                                                                                                                            |
|    |       |                         | Metal connectors that do not meet the minimal conditions or requirements of B, C, or D                                                                                                                                                                                                                                                                                      |
|    | Miı   | nimal conditi           | ons to qualify for categories B, C, or D. All visible metal connectors are:                                                                                                                                                                                                                                                                                                 |
|    |       |                         | Secured to truss/rafter with a minimum of three (3) nails, and                                                                                                                                                                                                                                                                                                              |
|    |       |                         | Attached to the wall top plate of the wall framing, or embedded in the bond beam, with less than a ½" gap from the blocking or truss/rafter <b>and</b> blocked no more than 1.5" of the truss/rafter, <b>and</b> free of visible severe corrosion.                                                                                                                          |
|    |       | B. Clips                |                                                                                                                                                                                                                                                                                                                                                                             |
|    |       |                         | Metal connectors that do not wrap over the top of the truss/rafter, or                                                                                                                                                                                                                                                                                                      |
|    |       |                         | Metal connectors with a minimum of 1 strap that wraps over the top of the truss/rafter and does not meet the nail position requirements of C or D, but is secured with a minimum of 3 nails.                                                                                                                                                                                |
|    |       | C. Single W             |                                                                                                                                                                                                                                                                                                                                                                             |
|    |       |                         | Metal connectors consisting of a single strap that wraps over the top of the truss/rafter and is secured with a minimum of 2 nails on the front side and a minimum of 1 nail on the opposing side.                                                                                                                                                                          |
|    |       | D. Double V             | Vraps                                                                                                                                                                                                                                                                                                                                                                       |
|    |       |                         | Metal Connectors consisting of 2 separate straps that are attached to the wall frame, or embedded in the bond beam, on either side of the truss/rafter where each strap wraps over the top of the truss/rafter and is secured with a minimum of 2 nails on the front side, and a minimum of 1 nail on the opposing side, <b>or</b>                                          |
|    |       |                         | Metal connectors consisting of a single strap that wraps over the top of the truss/rafter, is secured to the wall on both sides, and is secured to the top plate with a minimum of three nails on each side.                                                                                                                                                                |
|    |       | E. Structural           | Anchor bolts structurally connected or reinforced concrete roof.                                                                                                                                                                                                                                                                                                            |
|    |       | F. Other:               |                                                                                                                                                                                                                                                                                                                                                                             |
|    |       | G. Unknown              | or unidentified                                                                                                                                                                                                                                                                                                                                                             |
|    |       | H. No attic a           | access                                                                                                                                                                                                                                                                                                                                                                      |
|    |       |                         |                                                                                                                                                                                                                                                                                                                                                                             |
| 5. |       |                         | What is the roof shape? (Do not consider roofs of porches or carports that are attached only to the fascia or wall of over unenclosed space in the determination of roof perimeter or roof area for roof geometry classification).                                                                                                                                          |
|    |       | A. Hip Roof             | Hip roof with no other roof shapes greater than 10% of the total roof system perimeter.                                                                                                                                                                                                                                                                                     |
|    |       | B. Flat Roof            | Total length of non-hip features: feet; Total roof system perimeter: feet                                                                                                                                                                                                                                                                                                   |
|    |       |                         | less than 2:12. Roof area with slope less than 2:12 sq ft; Total roof areasq ft                                                                                                                                                                                                                                                                                             |
|    |       | C. Other Ro             | of Any roof that does not qualify as either (A) or (B) above.                                                                                                                                                                                                                                                                                                               |
| 6. | Sec   | A. SWR (also sheathing  | er Resistance (SWR): (standard underlayments or hot-mopped felts do not qualify as an SWR) so called Sealed Roof Deck) Self-adhering polymer modified-bitumen roofing underlayment applied directly to the gor foam adhesive SWR barrier (not foamed-on insulation) applied as a supplemental means to protect the from water intrusion in the event of roof covering loss. |
|    |       | B. No SWR               |                                                                                                                                                                                                                                                                                                                                                                             |
|    |       | C. Unknown              | n or undetermined.                                                                                                                                                                                                                                                                                                                                                          |
| In | spec  | tors Initials _         | Property Address                                                                                                                                                                                                                                                                                                                                                            |
| *Т | hia . | va <b>vif</b> ication f | own is valid for up to five (5) years provided no metarial changes have been made to the structure or                                                                                                                                                                                                                                                                       |