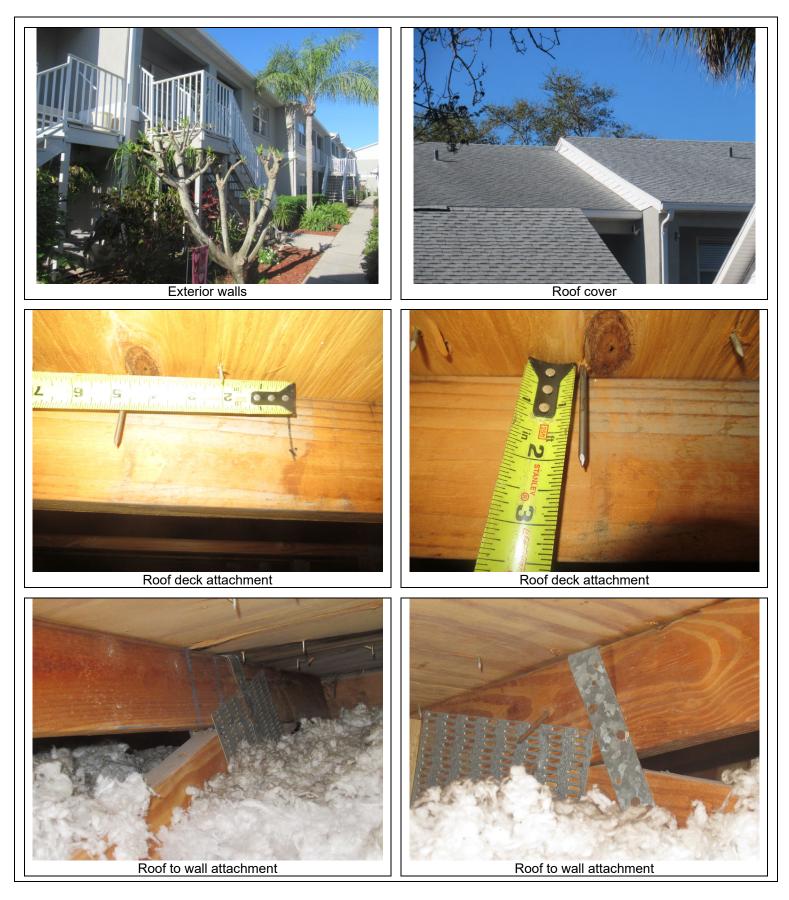

- 1. <u>Building Code</u>: Was the structure built in compliance with the Florida Building Code (FBC 2001 or later) OR for homes located in the HVHZ (Miami-Dade or Broward counties), South Florida Building Code (SFBC-94)?
  - A. Built in compliance with the FBC: Year Built \_\_\_\_\_. For homes built in 2002/2003 provide a permit application with a date after 3/1/2002: Building Permit Application Date (MM/DD/YYYY) \_\_\_/\_\_\_\_
  - B. For the HVHZ Only: Built in compliance with the SFBC-94: Year Built \_\_\_\_\_. For homes built in 1994, 1995, and 1996 provide a permit application with a date after 9/1/1994: Building Permit Application Date (MM/DD/YYYY) \_\_\_/\_\_/
  - C. Unknown or does not meet the requirements of Answer "A" or "B"
- <u>Roof Covering:</u> Select all roof covering types in use. Provide the permit application date OR FBC/MDC Product Approval number OR Year of Original Installation/Replacement OR indicate that no information was available to verify compliance for each roof covering identified.

3. <u>Roof Deck Attachment</u>: What is the <u>weakest</u> form of roof deck attachment?

- A. Plywood/Oriented strand board (OSB) roof sheathing attached to the roof truss/rafter (spaced a maximum of 24" inches o.c.) by staples or 6d nails spaced at 6" along the edge and 12" in the field. -OR- Batten decking supporting wood shakes or wood shingles. -OR- Any system of screws, nails, adhesives, other deck fastening system or truss/rafter spacing that has an equivalent mean uplift less than that required for Options B or C below.
- □ B. Plywood/OSB roof sheathing with a minimum thickness of 7/16" inch attached to the roof truss/rafter (spaced a maximum of 24" inches o.c.) by 8d common nails spaced a maximum of 12" inches in the field.-OR- Any system of screws, nails, adhesives, other deck fastening system or truss/rafter spacing that is shown to have an equivalent or greater resistance than 8d nails spaced a maximum of 12 inches in the field or has a mean uplift resistance of at least 103 psf.
- □ C. Plywood/OSB roof sheathing with a minimum thickness of 7/16" inch attached to the roof truss/rafter (spaced a maximum of 24" inches o.c.) by 8d common nails spaced a maximum of 6" inches in the field. -OR- Dimensional lumber/Tongue & Groove decking with a minimum of 2 nails per board (or 1 nail per board if each board is equal to or less than 6 inches in width). -OR- Any system of screws, nails, adhesives, other deck fastening system or truss/rafter spacing that is shown to have an equivalent

Inspectors Initials \_\_\_\_\_ Property Address\_

\*This verification form is valid for up to five (5) years provided no material changes have been made to the structure. OIR-B1-1802 (Rev. 01/12) Adopted by Rule 69O-170.0155 Page 1 of 4 or greater resistance than 8d common nails spaced a maximum of 6 inches in the field or has a mean uplift resistance of at least 182 psf.

- D. Reinforced Concrete Roof Deck.
- E. Other: \_\_\_\_\_
- F. Unknown or unidentified.
- G. No attic access.
- 4. **<u>Roof to Wall Attachment</u>**: What is the <u>WEAKEST</u> roof to wall connection? (Do not include attachment of hip/valley jacks within 5 feet of the inside or outside corner of the roof in determination of WEAKEST type)
  - A. Toe Nails
    - Truss/rafter anchored to top plate of wall using nails driven at an angle through the truss/rafter and attached to the top plate of the wall, or
    - Metal connectors that do not meet the minimal conditions or requirements of B, C, or D

### Minimal conditions to qualify for categories B, C, or D. All visible metal connectors are:

- $\Box$  Secured to truss/rafter with a minimum of three (3) nails, and
- Attached to the wall top plate of the wall framing, or embedded in the bond beam, with less than a <sup>1</sup>/<sub>2</sub>" gap from the blocking or truss/rafter **and** blocked no more than 1.5" of the truss/rafter, **and** free of visible severe corrosion.
- B. Clips
- $\Box$  Metal connectors that do not wrap over the top of the truss/rafter, or
- ☐ Metal connectors with a minimum of 1 strap that wraps over the top of the truss/rafter and does not meet the nail position requirements of C or D, but is secured with a minimum of 3 nails.
- C. Single Wraps

Metal connectors consisting of a single strap that wraps over the top of the truss/rafter and is secured with a minimum of 2 nails on the front side and a minimum of 1 nail on the opposing side.

- D. Double Wraps
  - ☐ Metal Connectors consisting of 2 separate straps that are attached to the wall frame, or embedded in the bond beam, on either side of the truss/rafter where each strap wraps over the top of the truss/rafter and is secured with a minimum of 2 nails on the front side, and a minimum of 1 nail on the opposing side, **or**
  - ☐ Metal connectors consisting of a single strap that wraps over the top of the truss/rafter, is secured to the wall on both sides, and is secured to the top plate with a minimum of three nails on each side.
- E. Structural Anchor bolts structurally connected or reinforced concrete roof.
- F. Other:
- G. Unknown or unidentified
- □ H. No attic access